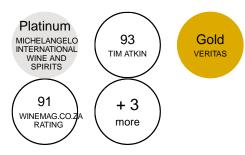

#### HIGHLIGHTS

#### **AWARDS**

BOTTLE

**SIZE** 37.5cl

WxH 6.4x27.27 cm

CASE

BOTTLES 12

**WEIGHT** 10240 g

LxWxH 26.5x20x28.3 cm